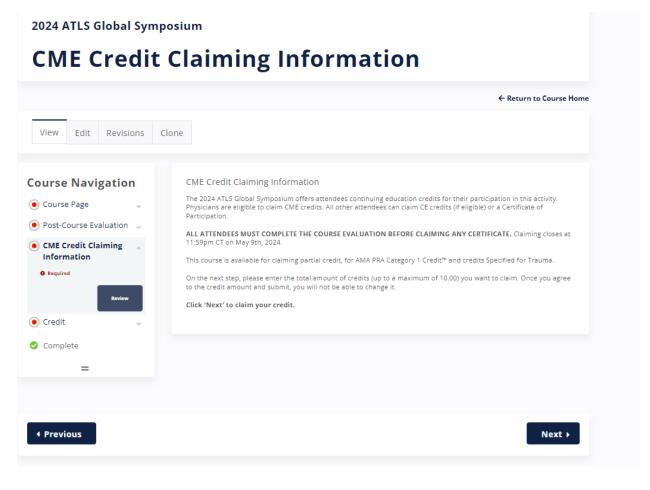

Previous

Next 🕨

9. Read through the CME Credit Claiming information. Once you have read this, click the Next button.

10. Enter the number of credits you are claiming in increments of .25 (for every 15 minutes of attendance/participation). Click to agree to the statement. Then, click the Submit button.