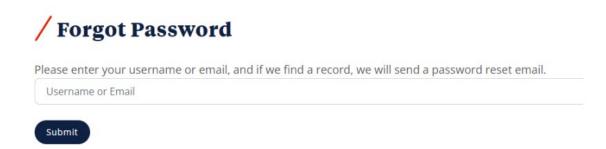

# 2. Click on 'Forgot Password?'

| Sign In<br>Username             |   |
|---------------------------------|---|
|                                 |   |
| This field cannot be left blank |   |
| This field cannot be left blank |   |
|                                 |   |
| Password                        |   |
|                                 | 0 |
| This field cannot be left blank |   |
| Keep me signed in               |   |
|                                 |   |
| Sign in                         |   |
|                                 |   |
| Forgot password?                |   |