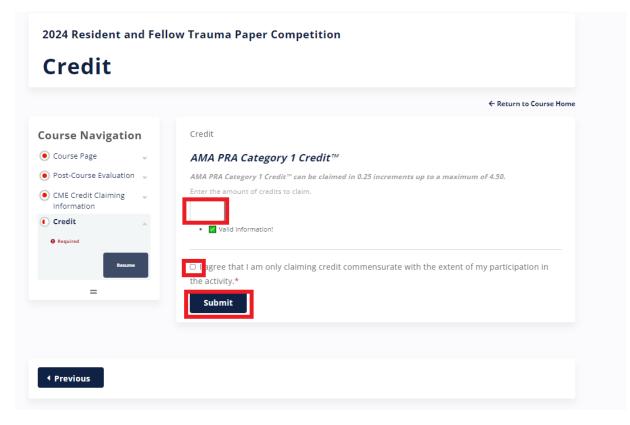

Previous

Next 🕨

9. Read through the CME Credit Claiming information. Once you have read this, click the Next button.

10. Enter the number of credits you are claiming in increments of .25 (for every 15 minutes of attendance/participation). Click to agree to the statement. Then, click the Submit button.