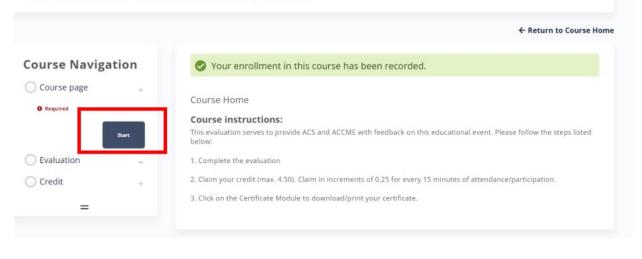

## 7. Drop down the Course Page module. Click start. Then, click the Next button at the bottom of the page.