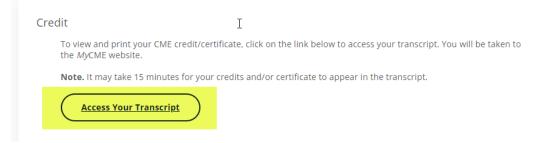

Please enter the amount of credit you are claiming, agree to the terms, and hit "Submit."

8. Your certificate will be available within minutes of claiming your credit by clicking on the "Access your Transcript" button. At this point, you cannot edit your answers in the Course Evaluation or edit the amount of credit you previously claimed.