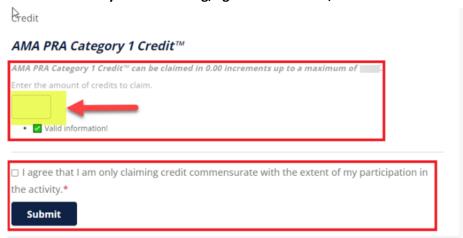

6. The tab in the Course Navigation labeled "CME Credit Claiming Information" describes how to claim credit and how you will receive your certificate.

7. Proceed to the "Credit" tab when you are ready to indicate how many hours you are claiming. Partial credit can be claimed. YOU CANNOT EDIT THE NUMBER OF CREDITS YOU ARE CLAIMING ONCE YOU COMPLETE THIS STEP.

Please enter the amount of credit you are claiming, agree to the terms, and hit "Submit."

8. Your certificate will be available within minutes of claiming your credit by clicking on the "Access your Transcript" button. At this point, you cannot edit your answers in the Course Evaluation or edit the amount of credit you previously claimed.