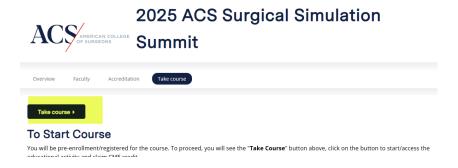

## **In-Progress Activities**

4. To begin, click on the "Take Course" button:

5. Under "Course Navigation," click on Course Information to read through the details. Once you have done this, click the Next button to proceed to the next step and complete the Course Evaluation. Note – the Course Evaluation must be completed to receive a CME certificate or a certificate of completion.