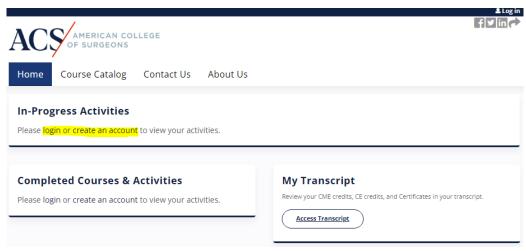

3. You will then be directed to the Learning Management System Platform. Once you are logged in, you will see the course under the heading "In-Progress Activities." Click on "2025 ACS Surgical Simulation Summit."