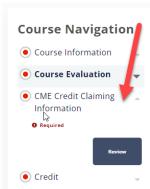

6. The tab in the Course Navigation labeled "CME Credit Claiming Information" describes how to claim credit and how you will receive your certificate.

7. Proceed to the "Credit" tab when you are ready to indicate how many hours you are claiming. Partial credit can be claimed. YOU CANNOT EDIT THE NUMBER OF CREDITS YOU ARE CLAIMING ONCE YOU COMPLETE THIS STEP.