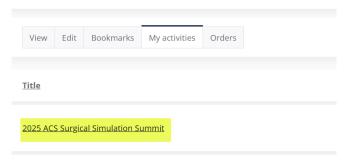

3. You will then be directed to the Learning Management System Platform. Once you are logged in, you will see the course under the heading "In-Progress Activities." Click on "2025 ACS Surgical Simulation Summit."