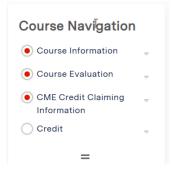

## **In-Progress Activities**

4. To begin, click on the "Take Course" button:

5. Under "Course Navigation," click on Course Information to read through the details. Once you have done this, click the Next button to proceed to the next step and complete the Course Evaluation. Note – the Course Evaluation must be completed to receive a CME certificate or a certificate of completion.

6. The tab in the Course Navigation labeled "CME Credit Claiming Information" describes how to claim credit and how you will receive your certificate.

7. Proceed to the "Credit" tab when you are ready to indicate how many hours you are claiming. Partial credit can be claimed. YOU CANNOT EDIT THE NUMBER OF CREDITS YOU ARE CLAIMING ONCE YOU COMPLETE THIS STEP.